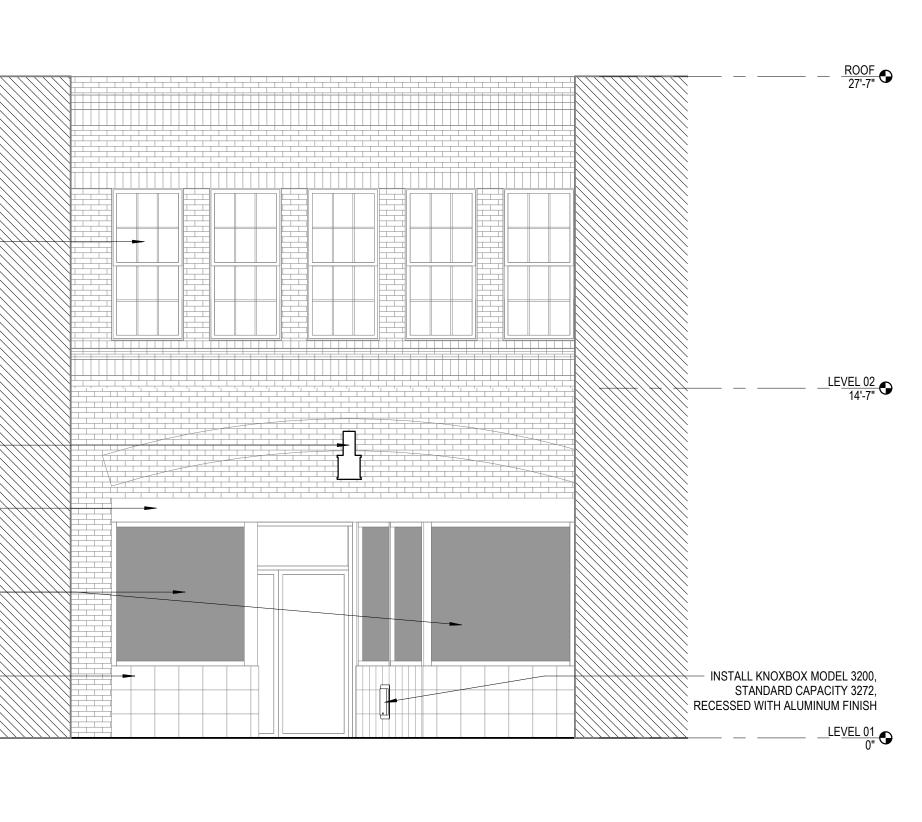

#### FINDINGS:

- a. The applicant is requesting a Certificate of Appropriateness for approval to perform rehabilitative scopes of work, install a new storefront system, canopy and other exterior elements at 209 Alamo Plaza.
- b. The historic structure located at 209 S Alamo, in its two story form was constructed circa 1895. Structures on this site are found on the 1885 Sanborn Map; however, they do not exist in the height and footprint found on later Sanborn Maps.
- c. REHABILITATION The applicant has proposed to perform rehabilitative scopes of work including window repair, fascia and soffit repair, storefront system repair on the east facade and masonry cleaning. Staff finds the proposed scopes of work to be appropriate as the applicant has noted in-kind repair. Staff finds that all masonry cleaning should be done in a manner that does not damage brick. Additionally, the composite siding panel that

will be used on the under side of the soffit should feature a smooth finish. The existing storefront system and storefront system beam are not original.

- d. CEMENT BOARD PONY WALL The applicant has proposed to perform structural repairs to the existing pony walls, and in doing so, replace the existing finish of plaster with terra cotta tile. The Guidelines for Exterior Maintenance and Alterations 10.B.i., state that new features that alter or destroy the historic building character should not be introduced. Additionally, the Guidelines note that inappropriate materials should not be added. Staff finds the installation of terra cotta tile is not consistent with the Guidelines. Staff finds that the Guidelines should be followed regarding the historic façade, and that the scale, design, materials, color and texture of new materials should be compatible with those of the historic facade.
- e. STOREFRONT SYSTEM The applicant has proposed to install a new, wood storefront system on the west façade to feature wood doors and a key box. The existing storefront system has been obscured by non-original building materials. The Guidelines for Exterior Maintenance and Alterations 10.B.ii. note that non-historic facades should be returned to their original design based on photographic evidence. When evidence is not available, the scale, design, materials, color and texture of new materials should be compatible with those of the historic façade. Staff finds that the proposed new storefront system should feature a profile that is not consistent with those found historically on this building or the block.
- f. CANOPY The applicant has proposed to install a new steel framed canopy on the west façade. The Guidelines for Exterior Maintenance and Alterations 11.B.ii. notes that canopies should be added based on accurate evidence of the original, such as photographs. If no such evidence exists, the design of new canopies and awnings should be based on the architectural style of the building and be proportionate in shape and size to the scale of the building façade to which they will be attached. Generally, staff finds the installation of a canopy on the west façade to be appropriate; however, staff finds that the proposed height of the canopy is atypical with the historic placement of canopies, which are typically located above the storefront system and beneath transom windows. Additionally, staff finds that the proposed standing seam metal roof that is proposed for the canopy should feature smooth panels that are 18 to 21 inches in width, seams that are 1 to 2 inches in height, crimped ridges and a standard galvalume finish. Panels should not feature striations or corrugation. Lastly, staff finds that the proposed steel beam to by atypical with historic canopy design. Staff finds that the proposed canopy should feature a profile that is consistent with historic canopy details. Canopy rod anchors should not be installed through the face of historic masonry.
- g. ROOF HATCH RELOCATION The applicant has proposed to relocate that existing roof hatch. Generally, staff finds this to be appropriate provided that the profile of the roof and parapet walls remains unchanged.
- h. ARCHAEOLOGY The project shall comply with all federal, state, and local laws, rules, and regulations regarding archaeology, as applicable.

#### **RECOMMENDATION:**

- 1. Staff recommends approval of item #1, rehabilitative scope of work based on finding c with the following stipulations:
  - i. That all repair work be done in-kind.
  - ii. That the proposed composite panel on the underside of the soffit feature a smooth finish.
  - iii. That all masonry cleaning be done in a manner that does not damage the historic brick façade.
- 2. Staff does not recommend approval of item #2, the installation of terra cotta tile on the existing pony wall based on finding d. Staff recommends that the scale, design, materials, color and texture of new materials should be compatible with those of the historic facade. Additionally, staff recommends that the key box be relocated from a prominent location on the primary façade.
- 3. Staff does not recommend approval of item #3, the installation of a new storefront system as proposed. Staff recommends that a storefront system be installed that features a profile that is historically appropriate. Storefront openings, pony walls, mullions, and transom openings should be based on historic examples.
- 4. Staff recommends approval of item #4, the installation of a new canopy with the following stipulations:
  - i. That the canopy's height be reduced to be placed consistently with historic examples; commonly immediately between the storefront system and transom windows.
  - ii. That the proposed standing seam metal roof that is proposed for the canopy should feature smooth panels that are 18 to 21 inches in width, seams that are 1 to 2 inches in height, crimped ridges and a standard galvalume finish. Panels should not feature striations or corrugation.
  - iii. That the proposed canopy should feature a profile that is consistent with historic canopy details, The exposed steel beam should be modified or covered.