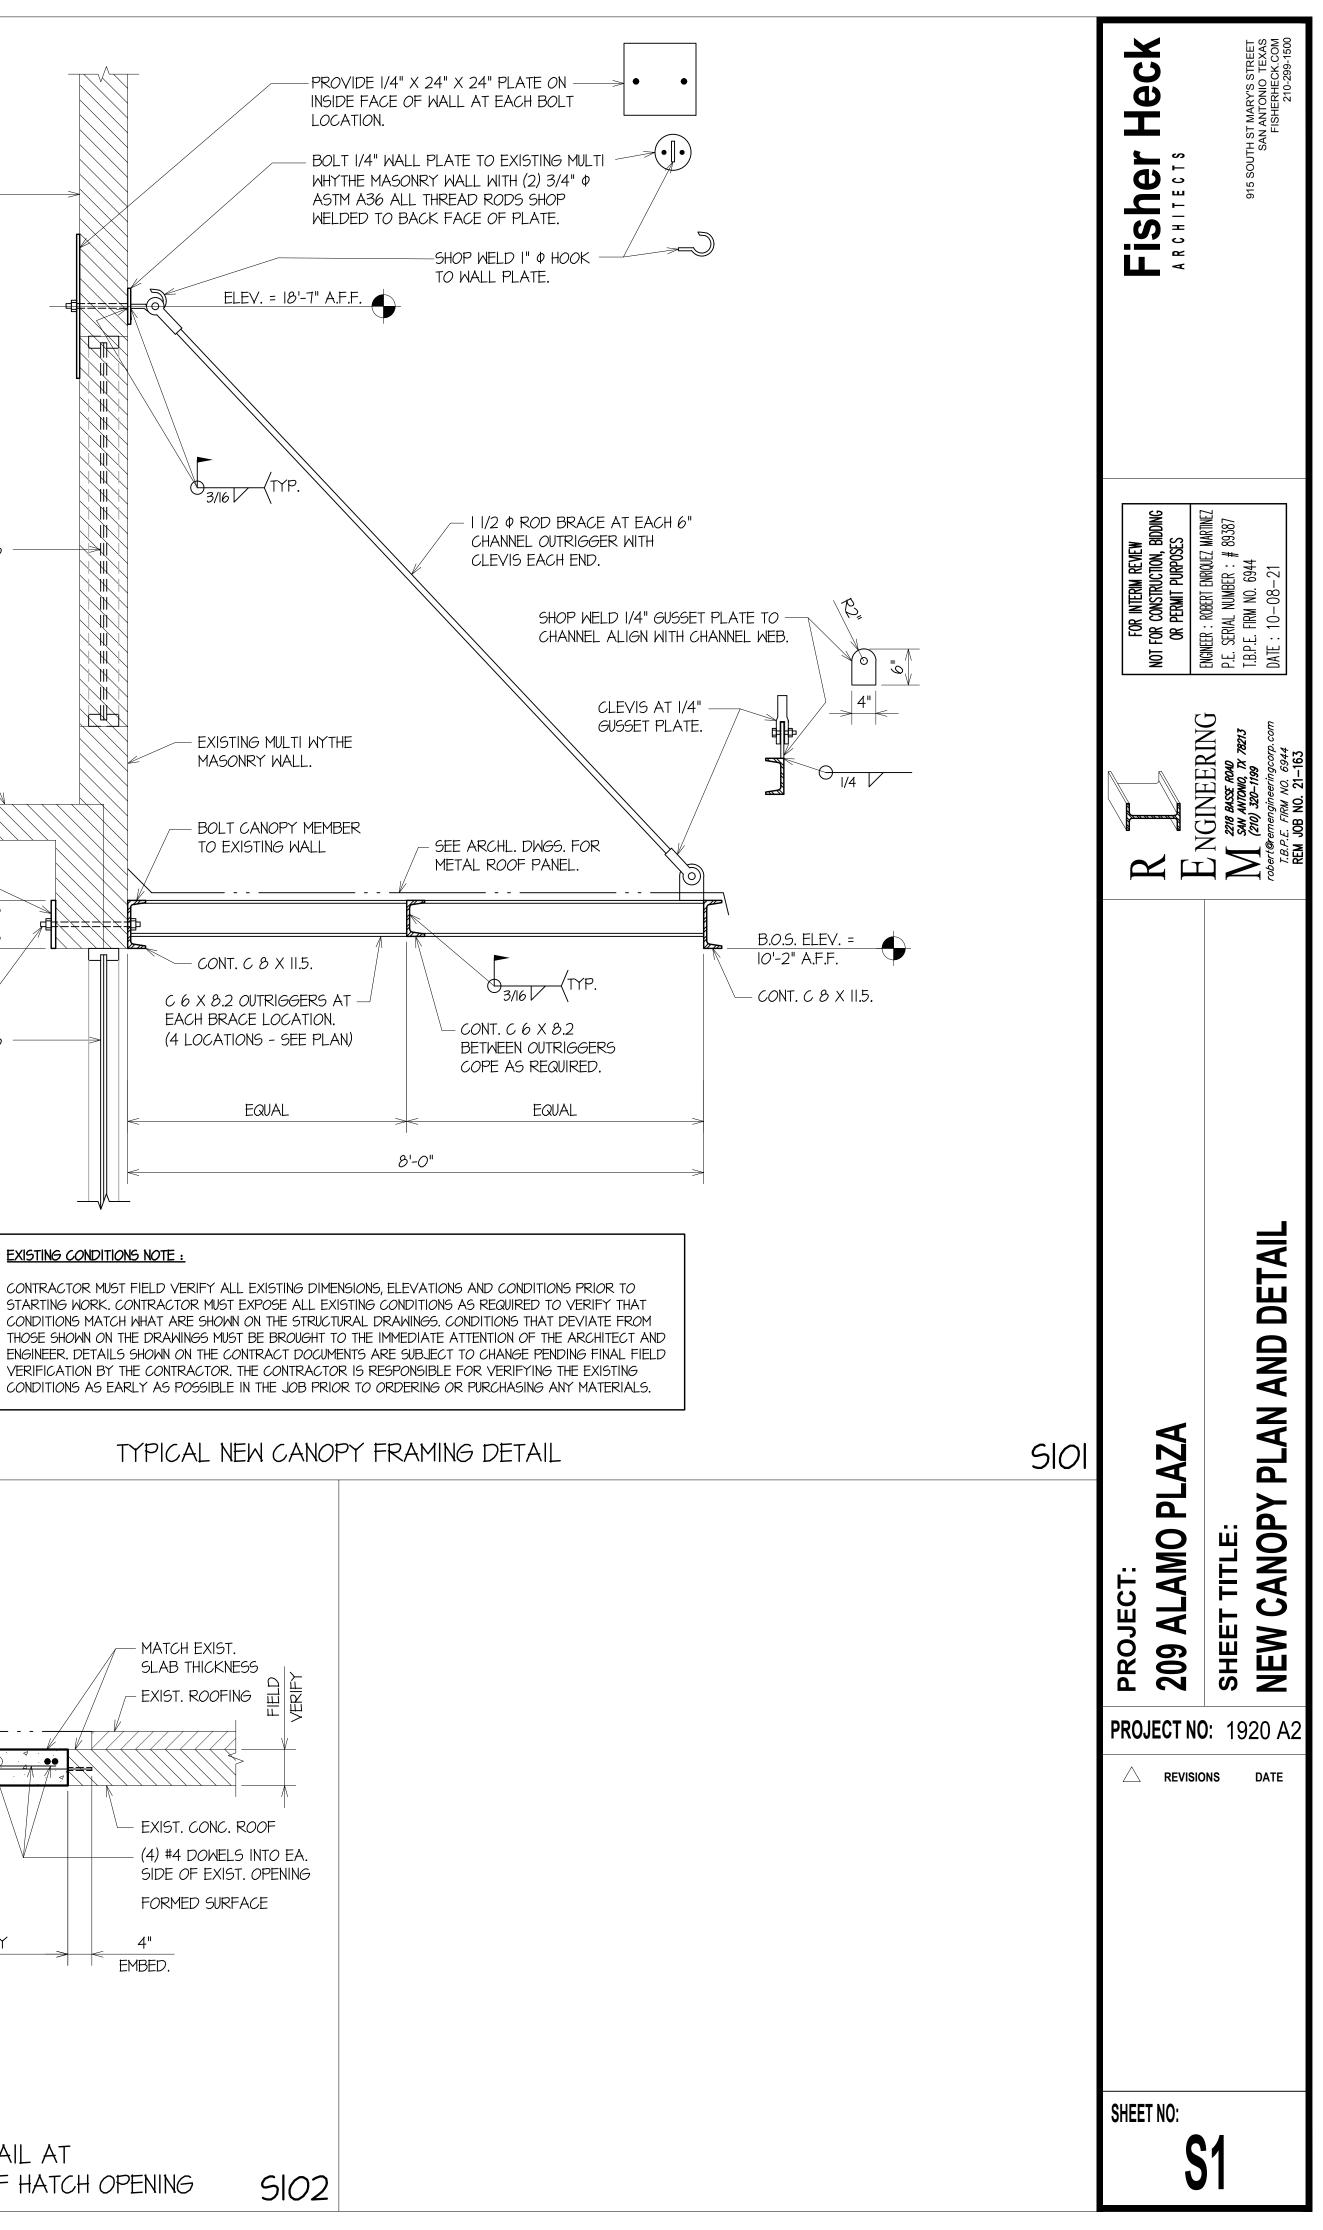

will be used on the under side of the soffit should feature a smooth finish. The existing storefront system and storefront system beam are not original.

- d. CEMENT BOARD PONY WALL The applicant has proposed to perform structural repairs to the existing pony walls, and in doing so, replace the existing finish of plaster with terra cotta tile. The Guidelines for Exterior Maintenance and Alterations 10.B.i., state that new features that alter or destroy the historic building character should not be introduced. Additionally, the Guidelines note that inappropriate materials should not be added. Staff finds the installation of terra cotta tile is not consistent with the Guidelines. Staff finds that the Guidelines should be followed regarding the historic façade, and that the scale, design, materials, color and texture of new materials should be compatible with those of the historic facade.
- e. STOREFRONT SYSTEM The applicant has proposed to install a new, wood storefront system on the west façade to feature wood doors and a key box. The existing storefront system has been obscured by non-original building materials. The Guidelines for Exterior Maintenance and Alterations 10.B.ii. note that non-historic facades should be returned to their original design based on photographic evidence. When evidence is not available, the scale, design, materials, color and texture of new materials should be compatible with those of the historic façade. Staff finds that the proposed new storefront system should feature a profile that is not consistent with those found historically on this building or the block.
- f. CANOPY The applicant has proposed to install a new steel framed canopy on the west façade. The Guidelines for Exterior Maintenance and Alterations 11.B.ii. notes that canopies should be added based on accurate evidence of the original, such as photographs. If no such evidence exists, the design of new canopies and awnings should be based on the architectural style of the building and be proportionate in shape and size to the scale of the building façade to which they will be attached. Generally, staff finds the installation of a canopy on the west façade to be appropriate; however, staff finds that the proposed height of the canopy is atypical with the historic placement of canopies, which are typically located above the storefront system and beneath transom windows. Additionally, staff finds that the proposed standing seam metal roof that is proposed for the canopy should feature smooth panels that are 18 to 21 inches in width, seams that are 1 to 2 inches in height, crimped ridges and a standard galvalume finish. Panels should not feature striations or corrugation. Lastly, staff finds that the proposed steel beam to by atypical with historic canopy design. Staff finds that the proposed canopy should feature a profile that is consistent with historic canopy details. Canopy rod anchors should not be installed through the face of historic masonry.
- g. ROOF HATCH RELOCATION The applicant has proposed to relocate that existing roof hatch. Generally, staff finds this to be appropriate provided that the profile of the roof and parapet walls remains unchanged.
- h. ARCHAEOLOGY The project shall comply with all federal, state, and local laws, rules, and regulations regarding archaeology, as applicable.

#### **RECOMMENDATION:**

- 1. Staff recommends approval of item #1, rehabilitative scope of work based on finding c with the following stipulations:
  - i. That all repair work be done in-kind.
  - ii. That the proposed composite panel on the underside of the soffit feature a smooth finish.
  - iii. That all masonry cleaning be done in a manner that does not damage the historic brick façade.
- 2. Staff does not recommend approval of item #2, the installation of terra cotta tile on the existing pony wall based on finding d. Staff recommends that the scale, design, materials, color and texture of new materials should be compatible with those of the historic facade. Additionally, staff recommends that the key box be relocated from a prominent location on the primary façade.
- 3. Staff does not recommend approval of item #3, the installation of a new storefront system as proposed. Staff recommends that a storefront system be installed that features a profile that is historically appropriate. Storefront openings, pony walls, mullions, and transom openings should be based on historic examples.
- 4. Staff recommends approval of item #4, the installation of a new canopy with the following stipulations:
  - i. That the canopy's height be reduced to be placed consistently with historic examples; commonly immediately between the storefront system and transom windows.
  - ii. That the proposed standing seam metal roof that is proposed for the canopy should feature smooth panels that are 18 to 21 inches in width, seams that are 1 to 2 inches in height, crimped ridges and a standard galvalume finish. Panels should not feature striations or corrugation.
  - iii. That the proposed canopy should feature a profile that is consistent with historic canopy details, The exposed steel beam should be modified or covered.

iv. That canopy rod anchors be installed in a manner that does not penetrate the face of existing masonry.

5. Staff recommends approval of item #5, roof hatch relocation with the stipulation that the existing roof and parapet wall profiles remain unchanged.