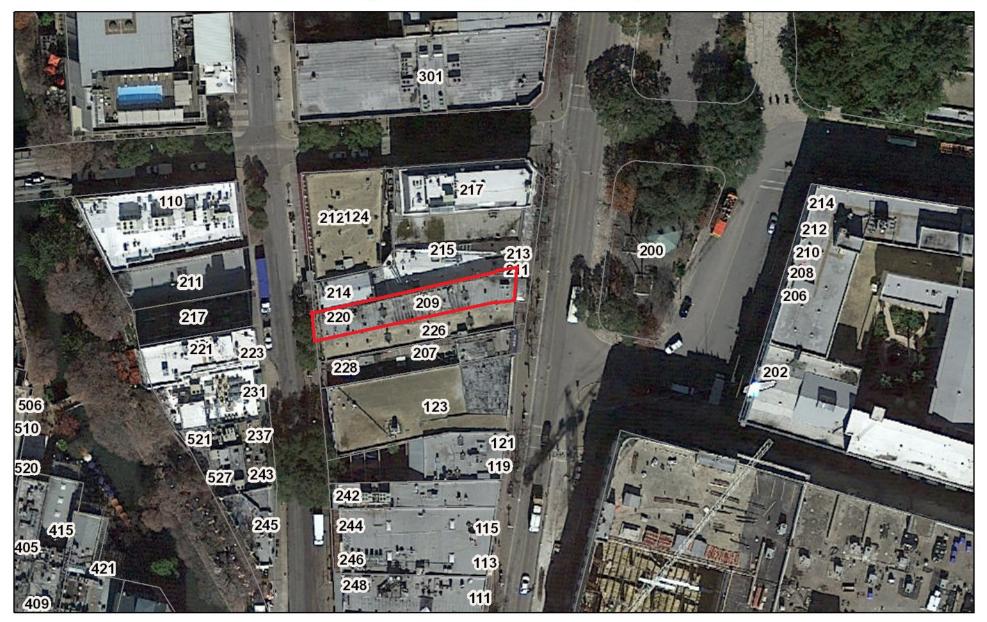

If there are any additional questions regarding the proposed scope of work, please let us know.

Sincerely,

David Hannan Jr., Principal Fisher Heck Architects 210-299-1500

EXISTING AERIAL MAP OF PROPERTY

#### FINDINGS:

- a. The applicant is requesting a Certificate of Appropriateness for approval to perform rehabilitative scopes of work, install a new storefront system, canopy and other exterior elements at 209 Alamo Plaza.
- b. The historic structure located at 209 S Alamo, in its two story form was constructed circa 1895. Structures on this site are found on the 1885 Sanborn Map; however, they do not exist in the height and footprint found on later Sanborn Maps.
- c. REHABILITATION The applicant has proposed to perform rehabilitative scopes of work including window repair, fascia and soffit repair, storefront system repair on the east facade and masonry cleaning. Staff finds the proposed scopes of work to be appropriate as the applicant has noted in-kind repair. Staff finds that all masonry cleaning should be done in a manner that does not damage brick. Additionally, the composite siding panel that