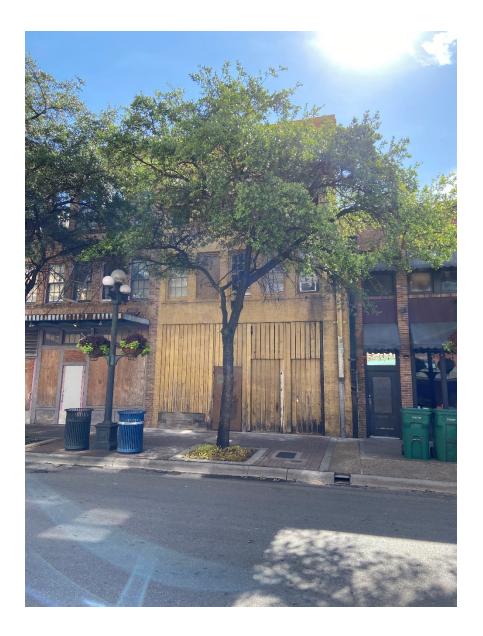

Exterior Alterations – The plans propose the addition of a new awning to the rear end entrance of the building. The rear entrance will also see the addition of a new storefront system in the existing door openings that are currently walled off with a wood clad infill wall.

## EXISTING REAR FAÇADE

EXISTING REAR FAÇADE

EXISTING ROOF STRUCTURE

8/2021 9-42-26

|                           | GENERAL NOTES | <b>FISHER HECK</b><br>A R C H I T E C T S<br>915 SOUTH ST MARY'S STREET<br>SAN ANTONIO TEXAS<br>FISHERHECK.COM<br>210-299-1500                                                                                                                                                                                                                                                                                                                                                                                                                |
|---------------------------|---------------|-----------------------------------------------------------------------------------------------------------------------------------------------------------------------------------------------------------------------------------------------------------------------------------------------------------------------------------------------------------------------------------------------------------------------------------------------------------------------------------------------------------------------------------------------|
| PROPERTY LINE<br>EXISTING | KEYNOTES      | PRELIMINARY<br>NOT FOR REGULATORY<br>APPROVAL,<br>PERMIT, OR CONSTRUCTION<br>FISHER HECK, INC., ARCHITECTS<br>MARK B. NAVARRO #25326<br>08/20/2021                                                                                                                                                                                                                                                                                                                                                                                            |
|                           |               | NUT   NUT <tr< th=""></tr<> |
|                           |               | SHEET NO:<br><b>A-100</b>                                                                                                                                                                                                                                                                                                                                                                                                                                                                                                                     |