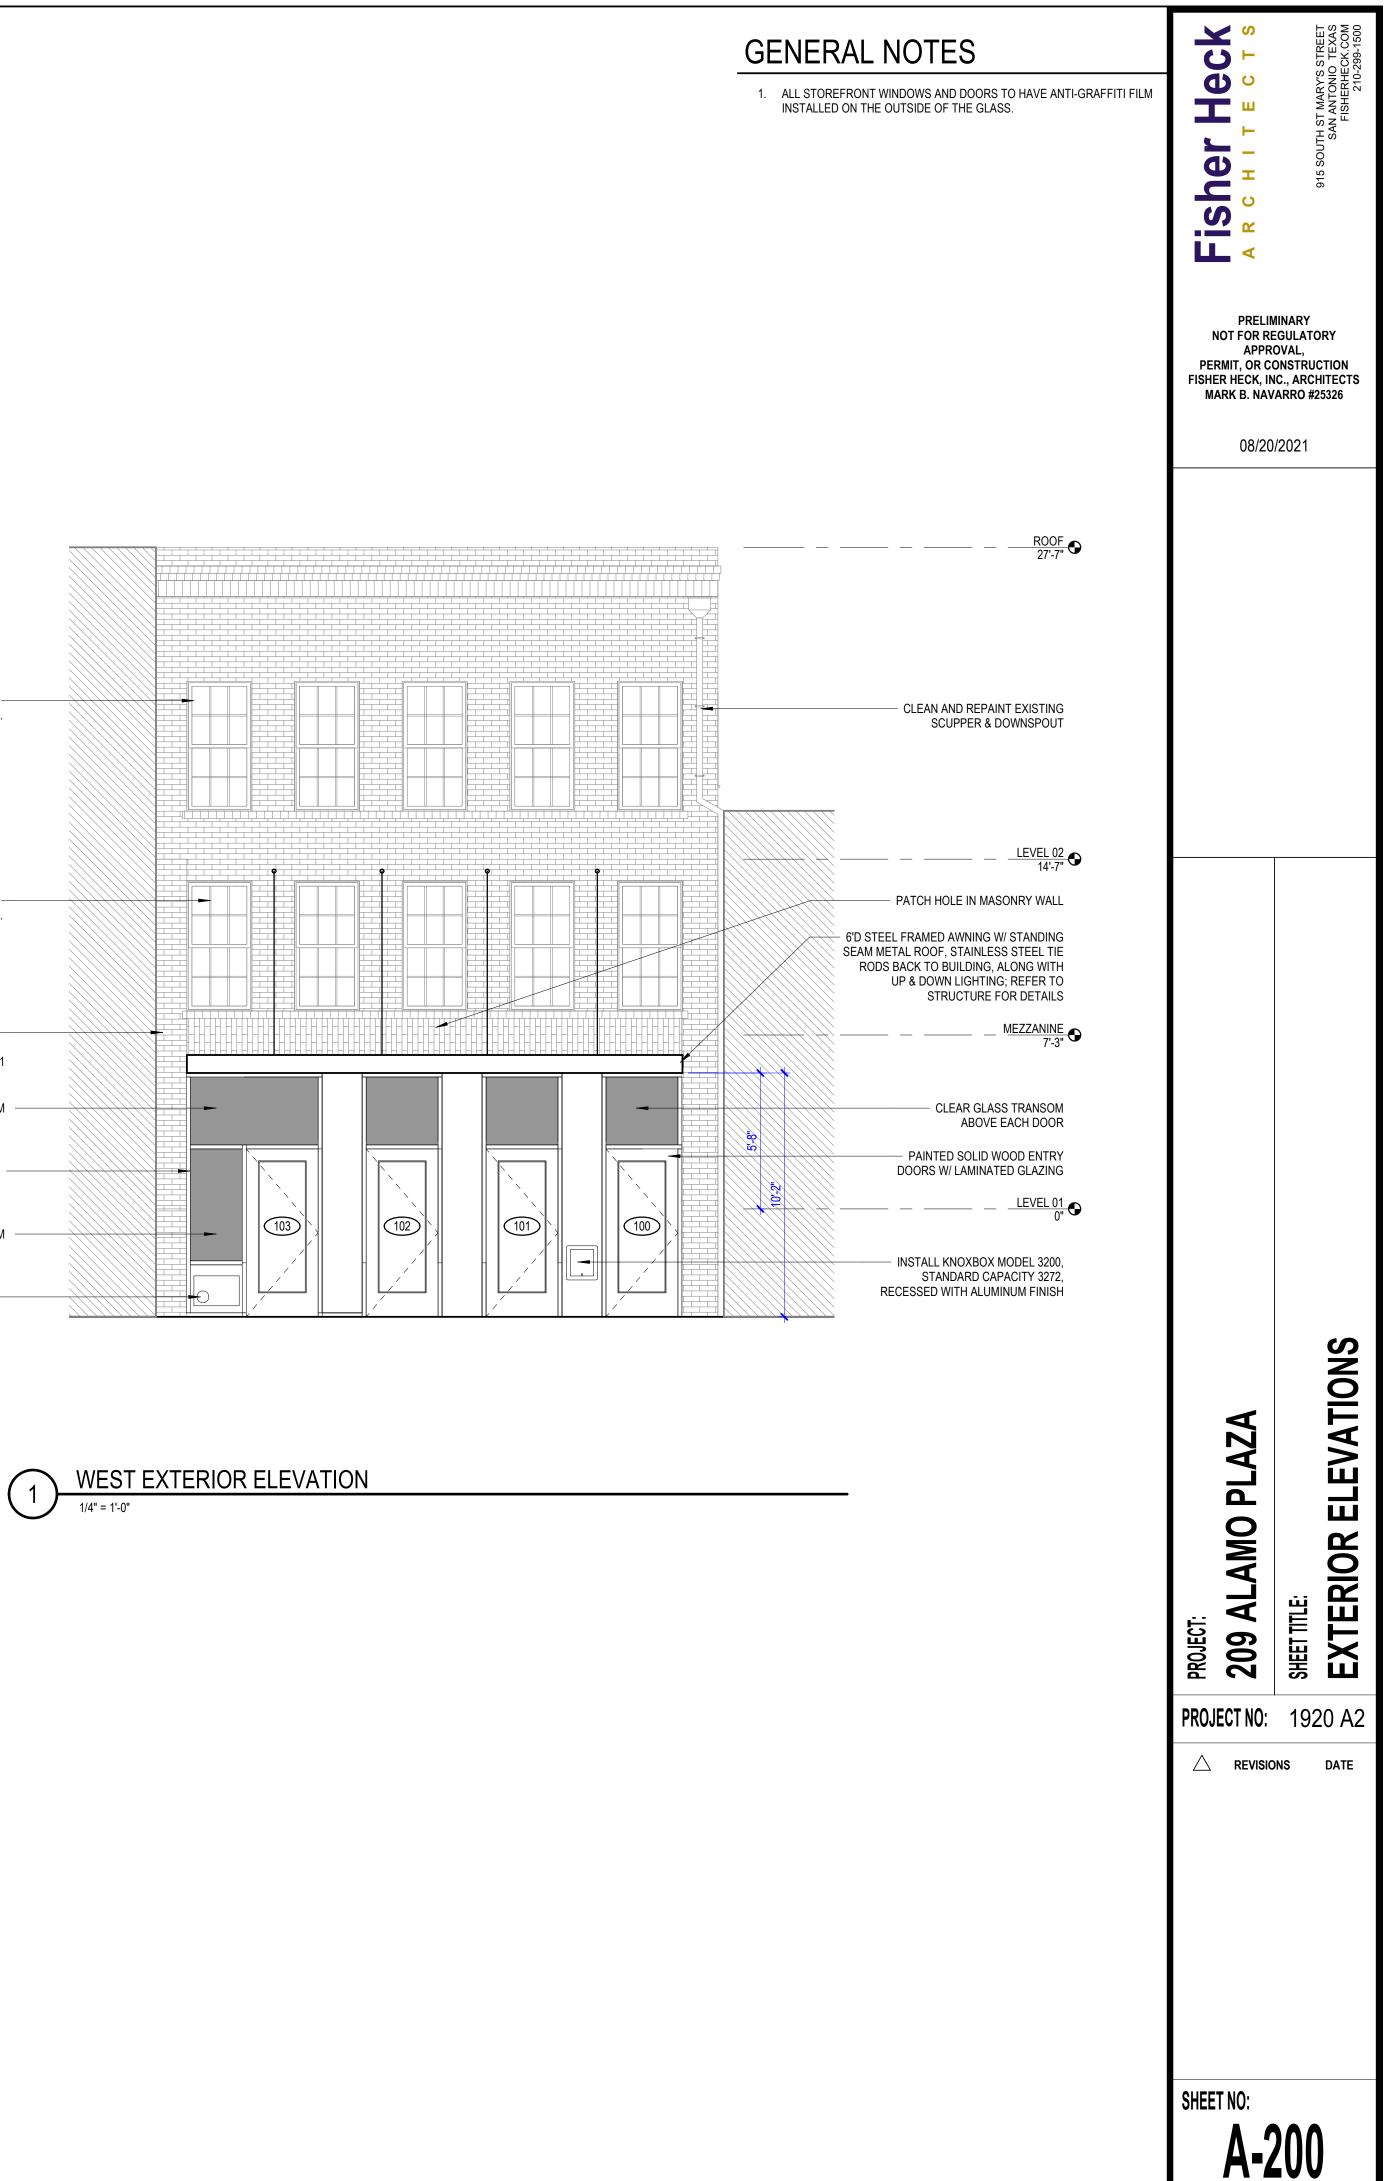

will be used on the under side of the soffit should feature a smooth finish. The existing storefront system and storefront system beam are not original.

- d. CEMENT BOARD PONY WALL The applicant has proposed to perform structural repairs to the existing pony walls, and in doing so, replace the existing finish of plaster with terra cotta tile. The Guidelines for Exterior Maintenance and Alterations 10.B.i., state that new features that alter or destroy the historic building character should not be introduced. Additionally, the Guidelines note that inappropriate materials should not be added. Staff finds the installation of terra cotta tile is not consistent with the Guidelines. Staff finds that the Guidelines should be followed regarding the historic façade, and that the scale, design, materials, color and texture of new materials should be compatible with those of the historic facade.
- e. STOREFRONT SYSTEM The applicant has proposed to install a new, wood storefront system on the west façade to feature wood doors and a key box. The existing storefront system has been obscured by non-original building materials. The Guidelines for Exterior Maintenance and Alterations 10.B.ii. note that non-historic facades should be returned to their original design based on photographic evidence. When evidence is not available, the scale, design, materials, color and texture of new materials should be compatible with those of the historic façade. Staff finds that the proposed new storefront system should feature a profile that is not consistent with those found historically on this building or the block.
- f. CANOPY The applicant has proposed to install a new steel framed canopy on the west façade. The Guidelines for Exterior Maintenance and Alterations 11.B.ii. notes that canopies should be added based on accurate evidence of the original, such as photographs. If no such evidence exists, the design of new canopies and awnings should be based on the architectural style of the building and be proportionate in shape and size to the scale of the building façade to which they will be attached. Generally, staff finds the installation of a canopy on the west façade to be appropriate; however, staff finds that the proposed height of the canopy is atypical with the historic placement of canopies, which are typically located above the storefront system and beneath transom windows. Additionally, staff finds that the proposed standing seam metal roof that is proposed for the canopy should feature smooth panels that are 18 to 21 inches in width, seams that are 1 to 2 inches in height, crimped ridges and a standard galvalume finish. Panels should not feature striations or corrugation. Lastly, staff finds that the proposed steel beam to by atypical with historic canopy design. Staff finds that the proposed canopy should feature a profile that is consistent with historic canopy details. Canopy rod anchors should not be installed through the face of historic masonry.
- g. ROOF HATCH RELOCATION The applicant has proposed to relocate that existing roof hatch. Generally, staff finds this to be appropriate provided that the profile of the roof and parapet walls remains unchanged.
- h. ARCHAEOLOGY The project shall comply with all federal, state, and local laws, rules, and regulations regarding archaeology, as applicable.

#### **RECOMMENDATION:**

- 1. Staff recommends approval of item #1, rehabilitative scope of work based on finding c with the following stipulations:
  - i. That all repair work be done in-kind.
  - ii. That the proposed composite panel on the underside of the soffit feature a smooth finish.
  - iii. That all masonry cleaning be done in a manner that does not damage the historic brick façade.
- 2. Staff does not recommend approval of item #2, the installation of terra cotta tile on the existing pony wall based on finding d. Staff recommends that the scale, design, materials, color and texture of new materials should be compatible with those of the historic facade. Additionally, staff recommends that the key box be relocated from a prominent location on the primary façade.
- 3. Staff does not recommend approval of item #3, the installation of a new storefront system as proposed. Staff recommends that a storefront system be installed that features a profile that is historically appropriate. Storefront openings, pony walls, mullions, and transom openings should be based on historic examples.
- 4. Staff recommends approval of item #4, the installation of a new canopy with the following stipulations:
  - i. That the canopy's height be reduced to be placed consistently with historic examples; commonly immediately between the storefront system and transom windows.
  - ii. That the proposed standing seam metal roof that is proposed for the canopy should feature smooth panels that are 18 to 21 inches in width, seams that are 1 to 2 inches in height, crimped ridges and a standard galvalume finish. Panels should not feature striations or corrugation.
  - iii. That the proposed canopy should feature a profile that is consistent with historic canopy details, The exposed steel beam should be modified or covered.

iv. That canopy rod anchors be installed in a manner that does not penetrate the face of existing masonry.

5. Staff recommends approval of item #5, roof hatch relocation with the stipulation that the existing roof and parapet wall profiles remain unchanged.