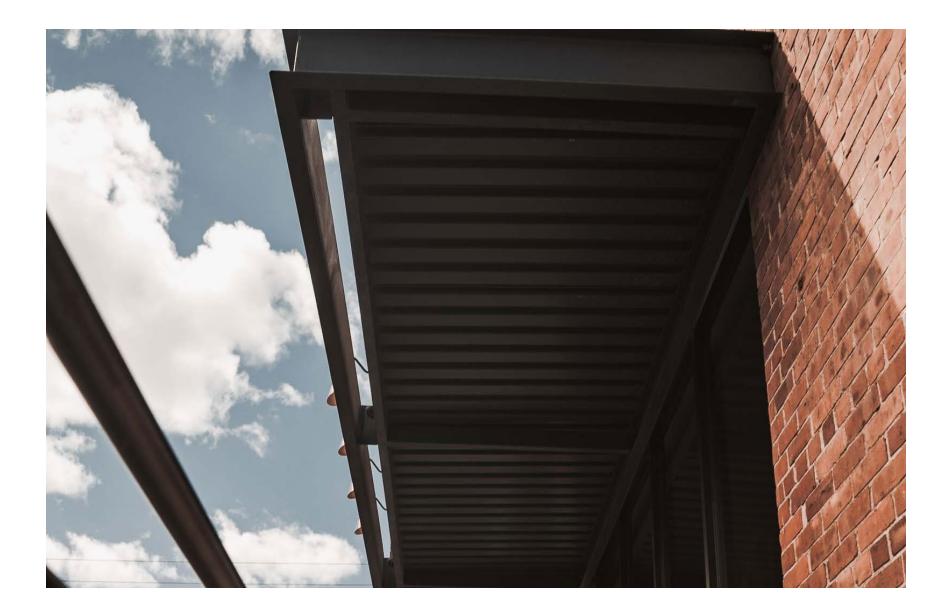

|
| WOOD STOREFRONT SYSTEM<br>W/ DOUBLE-PANE, LAMINATED<br>GLAZING; PAINT<br>INSTALL OPAQUE MIRROR FILM<br>ON INSIDE FACE OF GLASS |                                         |                                  |           |                         |           |
| WOOD STOREFRONT SYSTEM<br>W/ DOUBLE-PANE, LAMINATED<br>GLAZING; PAINT<br>INSTALL OPAQUE MIRROR FILM                            |                                         |                                  |           |                         |           |
| WOOD STOREFRONT SYSTEM<br>W/ DOUBLE-PANE, LAMINATED<br>GLAZING; PAINT<br>INSTALL OPAQUE MIRROR FILM<br>ON INSIDE FACE OF GLASS |                                         |                                  |           |                         |           |





EQUAL





#### PROPOSED AWNING FOR REAR FACADE



STANDING SEAM METAL ROOF AWNING MATERIAL