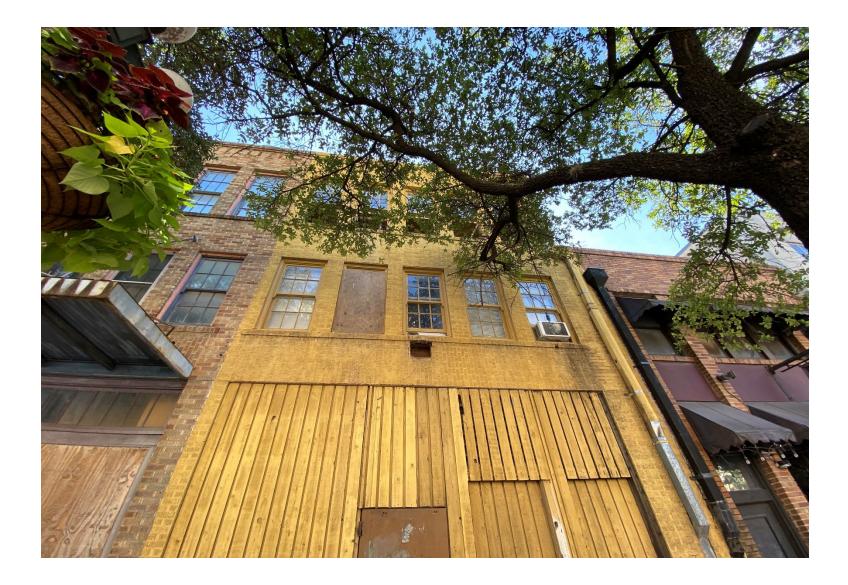

Exterior Alterations – The plans propose the addition of a new awning to the rear end entrance of the building. The rear entrance will also see the addition of a new storefront system in the existing door openings that are currently walled off with a wood clad infill wall.

## EXISTING REAR FAÇADE

EXISTING REAR FAÇADE

EXISTING ROOF STRUCTURE

8/2021 9-42-26

|                           | GENERAL NOTES | <b>FISHER HECK</b><br>A R C H I T E C T S<br>915 SOUTH ST MARY'S STREET<br>SAN ANTONIO TEXAS<br>FISHERHECK.COM<br>210-299-1500                                                                                                                                                                                                                                                                                                                                                                                                                |
|---------------------------|---------------|-----------------------------------------------------------------------------------------------------------------------------------------------------------------------------------------------------------------------------------------------------------------------------------------------------------------------------------------------------------------------------------------------------------------------------------------------------------------------------------------------------------------------------------------------|
| PROPERTY LINE<br>EXISTING | KEYNOTES      | PRELIMINARY<br>NOT FOR REGULATORY<br>APPROVAL,<br>PERMIT, OR CONSTRUCTION<br>FISHER HECK, INC., ARCHITECTS<br>MARK B. NAVARRO #25326<br>08/20/2021                                                                                                                                                                                                                                                                                                                                                                                            |
|                           |               | NUT   NUT <tr< th=""></tr<> |
|                           |               | SHEET NO:<br><b>A-100</b>                                                                                                                                                                                                                                                                                                                                                                                                                                                                                                                     |