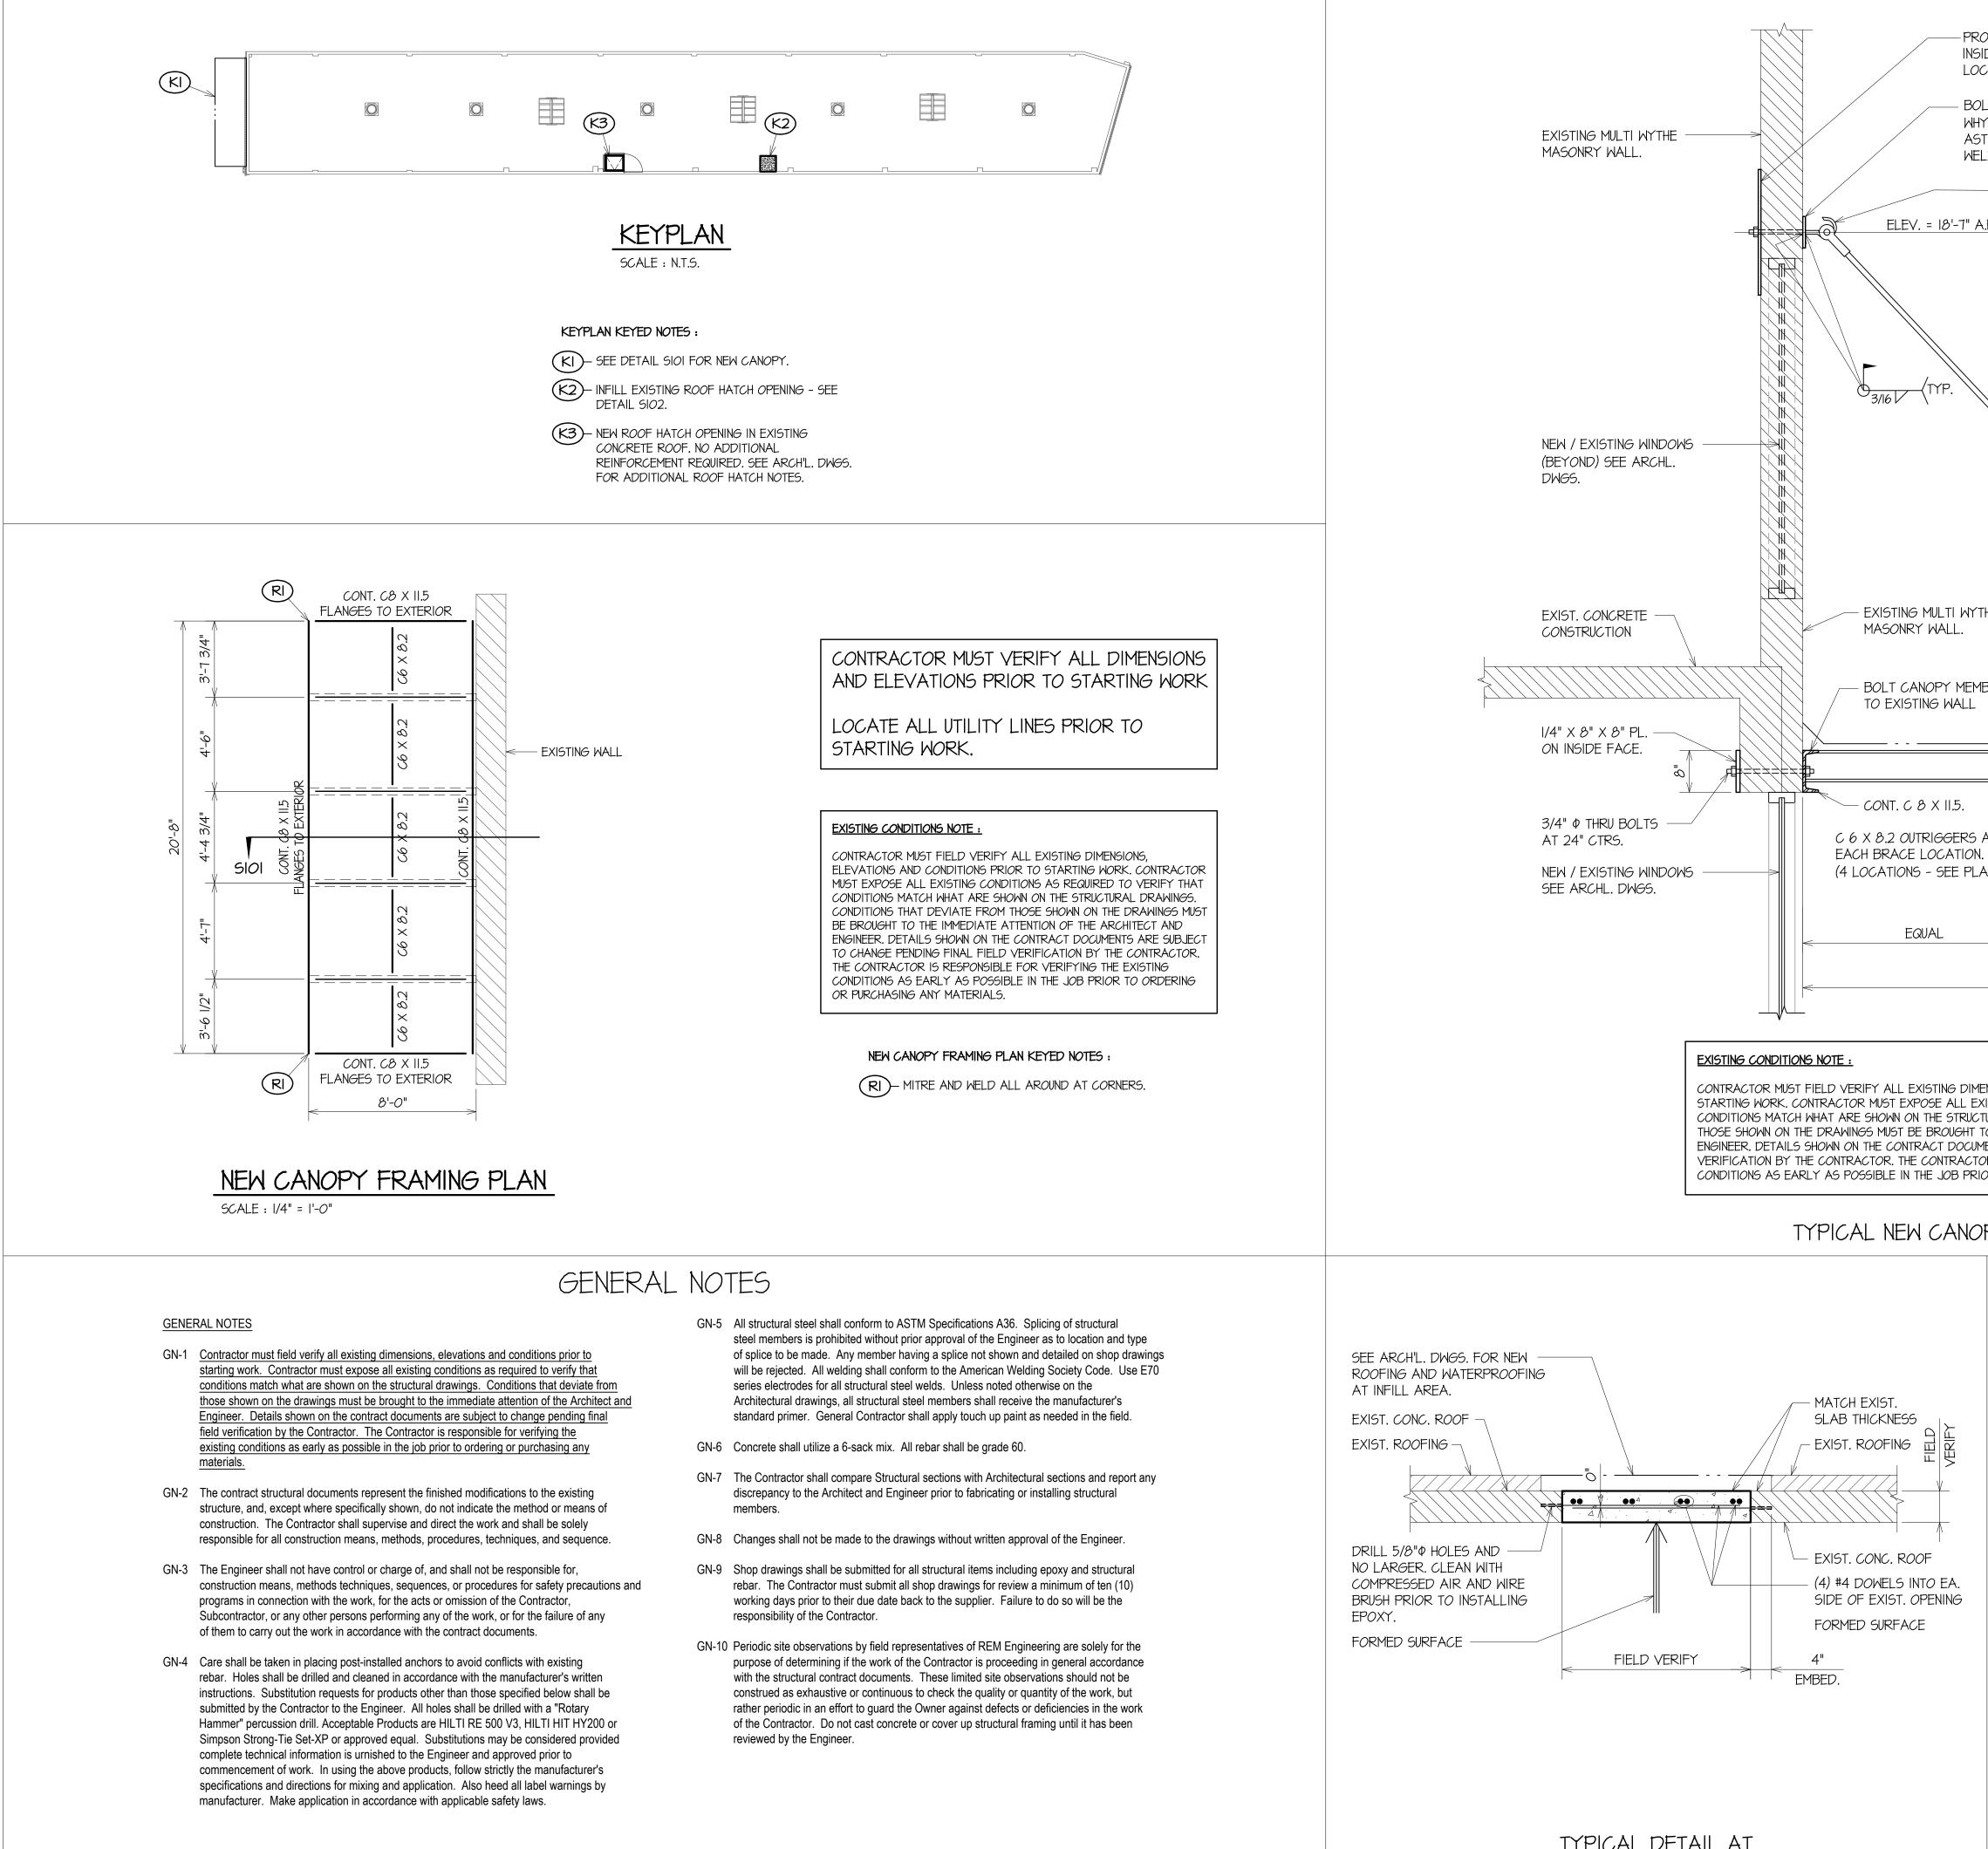

will be used on the under side of the soffit should feature a smooth finish. The existing storefront system and storefront system beam are not original.

- d. CEMENT BOARD PONY WALL The applicant has proposed to perform structural repairs to the existing pony walls, and in doing so, replace the existing finish of plaster with terra cotta tile. The Guidelines for Exterior Maintenance and Alterations 10.B.i., state that new features that alter or destroy the historic building character should not be introduced. Additionally, the Guidelines note that inappropriate materials should not be added. Staff finds the installation of terra cotta tile is not consistent with the Guidelines. Staff finds that the Guidelines should be followed regarding the historic façade, and that the scale, design, materials, color and texture of new materials should be compatible with those of the historic facade.
- e. STOREFRONT SYSTEM The applicant has proposed to install a new, wood storefront system on the west façade to feature wood doors and a key box. The existing storefront system has been obscured by non-original building materials. The Guidelines for Exterior Maintenance and Alterations 10.B.ii. note that non-historic facades should be returned to their original design based on photographic evidence. When evidence is not available, the scale, design, materials, color and texture of new materials should be compatible with those of the historic façade. Staff finds that the proposed new storefront system should feature a profile that is not consistent with those found historically on this building or the block.
- f. CANOPY The applicant has proposed to install a new steel framed canopy on the west façade. The Guidelines for Exterior Maintenance and Alterations 11.B.ii. notes that canopies should be added based on accurate evidence of the original, such as photographs. If no such evidence exists, the design of new canopies and awnings should be based on the architectural style of the building and be proportionate in shape and size to the scale of the building façade to which they will be attached. Generally, staff finds the installation of a canopy on the west façade to be appropriate; however, staff finds that the proposed height of the canopy is atypical with the historic placement of canopies, which are typically located above the storefront system and beneath transom windows. Additionally, staff finds that the proposed standing seam metal roof that is proposed for the canopy should feature smooth panels that are 18 to 21 inches in width, seams that are 1 to 2 inches in height, crimped ridges and a standard galvalume finish. Panels should not feature striations or corrugation. Lastly, staff finds that the proposed steel beam to by atypical with historic canopy design. Staff finds that the proposed canopy should feature a profile that is consistent with historic canopy details. Canopy rod anchors should not be installed through the face of historic masonry.
- g. ROOF HATCH RELOCATION The applicant has proposed to relocate that existing roof hatch. Generally, staff finds this to be appropriate provided that the profile of the roof and parapet walls remains unchanged.
- h. ARCHAEOLOGY The project shall comply with all federal, state, and local laws, rules, and regulations regarding archaeology, as applicable.

#### **RECOMMENDATION:**

- 1. Staff recommends approval of item #1, rehabilitative scope of work based on finding c with the following stipulations:
  - i. That all repair work be done in-kind.
  - ii. That the proposed composite panel on the underside of the soffit feature a smooth finish.
  - iii. That all masonry cleaning be done in a manner that does not damage the historic brick façade.
- 2. Staff does not recommend approval of item #2, the installation of terra cotta tile on the existing pony wall based on finding d. Staff recommends that the scale, design, materials, color and texture of new materials should be compatible with those of the historic facade. Additionally, staff recommends that the key box be relocated from a prominent location on the primary façade.
- 3. Staff does not recommend approval of item #3, the installation of a new storefront system as proposed. Staff recommends that a storefront system be installed that features a profile that is historically appropriate. Storefront openings, pony walls, mullions, and transom openings should be based on historic examples.
- 4. Staff recommends approval of item #4, the installation of a new canopy with the following stipulations:
  - i. That the canopy's height be reduced to be placed consistently with historic examples; commonly immediately between the storefront system and transom windows.
  - ii. That the proposed standing seam metal roof that is proposed for the canopy should feature smooth panels that are 18 to 21 inches in width, seams that are 1 to 2 inches in height, crimped ridges and a standard galvalume finish. Panels should not feature striations or corrugation.
  - iii. That the proposed canopy should feature a profile that is consistent with historic canopy details, The exposed steel beam should be modified or covered.

iv. That canopy rod anchors be installed in a manner that does not penetrate the face of existing masonry.

5. Staff recommends approval of item #5, roof hatch relocation with the stipulation that the existing roof and parapet wall profiles remain unchanged.

Roofing – There will be minimal work done on the roof. The work will consist of closing the existing roof hatch and creating a new opening for the roof hatch at a new location that will better work with the new layout of the interior. Work will be done in a way to preserve the structure of the roof as much as possible.