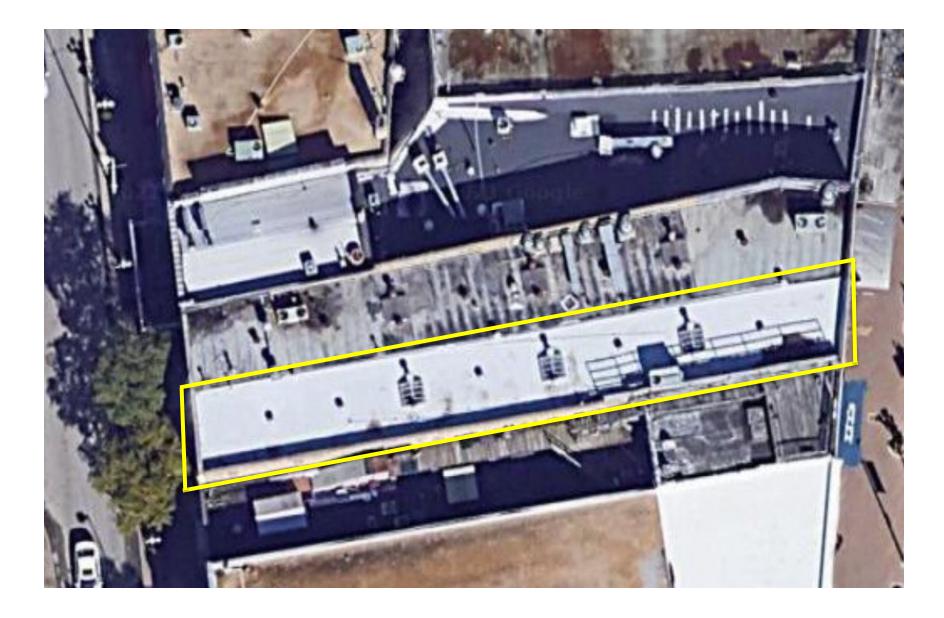

### EXISTING FRONTFACADE

EXISTING FRONT FAÇADE

#### FINDINGS:

- a. The applicant is requesting a Certificate of Appropriateness for approval to perform rehabilitative scopes of work, install a new storefront system, canopy and other exterior elements at 209 Alamo Plaza.
- b. The historic structure located at 209 S Alamo, in its two story form was constructed circa 1895. Structures on this site are found on the 1885 Sanborn Map; however, they do not exist in the height and footprint found on later Sanborn Maps.
- c. REHABILITATION The applicant has proposed to perform rehabilitative scopes of work including window repair, fascia and soffit repair, storefront system repair on the east facade and masonry cleaning. Staff finds the proposed scopes of work to be appropriate as the applicant has noted in-kind repair. Staff finds that all masonry cleaning should be done in a manner that does not damage brick. Additionally, the composite siding panel that