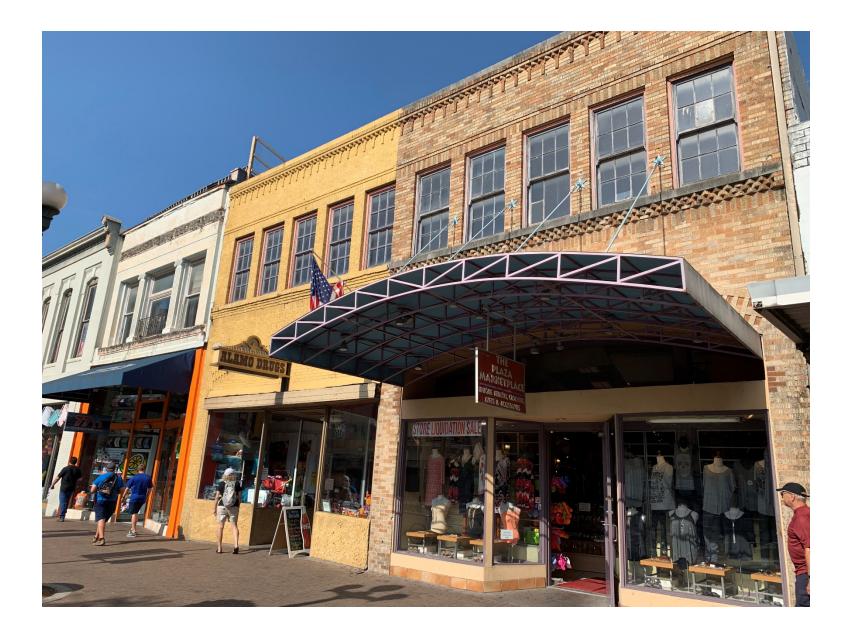

#### FINDINGS:

- a. The applicant is requesting a Certificate of Appropriateness for approval to perform rehabilitative scopes of work, install a new storefront system, canopy and other exterior elements at 209 Alamo Plaza.
- b. The historic structure located at 209 S Alamo, in its two story form was constructed circa 1895. Structures on this site are found on the 1885 Sanborn Map; however, they do not exist in the height and footprint found on later Sanborn Maps.
- c. REHABILITATION The applicant has proposed to perform rehabilitative scopes of work including window repair, fascia and soffit repair, storefront system repair on the east facade and masonry cleaning. Staff finds the proposed scopes of work to be appropriate as the applicant has noted in-kind repair. Staff finds that all masonry cleaning should be done in a manner that does not damage brick. Additionally, the composite siding panel that

will be used on the under side of the soffit should feature a smooth finish. The existing storefront system and storefront system beam are not original.

- d. CEMENT BOARD PONY WALL The applicant has proposed to perform structural repairs to the existing pony walls, and in doing so, replace the existing finish of plaster with terra cotta tile. The Guidelines for Exterior Maintenance and Alterations 10.B.i., state that new features that alter or destroy the historic building character should not be introduced. Additionally, the Guidelines note that inappropriate materials should not be added. Staff finds the installation of terra cotta tile is not consistent with the Guidelines. Staff finds that the Guidelines should be followed regarding the historic façade, and that the scale, design, materials, color and texture of new materials should be compatible with those of the historic facade.
- e. STOREFRONT SYSTEM The applicant has proposed to install a new, wood storefront system on the west façade to feature wood doors and a key box. The existing storefront system has been obscured by non-original building materials. The Guidelines for Exterior Maintenance and Alterations 10.B.ii. note that non-historic facades should be returned to their original design based on photographic evidence. When evidence is not available, the scale, design, materials, color and texture of new materials should be compatible with those of the historic façade. Staff finds that the proposed new storefront system should feature a profile that is not consistent with those found historically on this building or the block.
- f. CANOPY The applicant has proposed to install a new steel framed canopy on the west façade. The Guidelines for Exterior Maintenance and Alterations 11.B.ii. notes that canopies should be added based on accurate evidence of the original, such as photographs. If no such evidence exists, the design of new canopies and awnings should be based on the architectural style of the building and be proportionate in shape and size to the scale of the building façade to which they will be attached. Generally, staff finds the installation of a canopy on the west façade to be appropriate; however, staff finds that the proposed height of the canopy is atypical with the historic placement of canopies, which are typically located above the storefront system and beneath transom windows. Additionally, staff finds that the proposed standing seam metal roof that is proposed for the canopy should feature smooth panels that are 18 to 21 inches in width, seams that are 1 to 2 inches in height, crimped ridges and a standard galvalume finish. Panels should not feature striations or corrugation. Lastly, staff finds that the proposed steel beam to by atypical with historic canopy design. Staff finds that the proposed canopy should feature a profile that is consistent with historic canopy details. Canopy rod anchors should not be installed through the face of historic masonry.
- g. ROOF HATCH RELOCATION The applicant has proposed to relocate that existing roof hatch. Generally, staff finds this to be appropriate provided that the profile of the roof and parapet walls remains unchanged.
- h. ARCHAEOLOGY The project shall comply with all federal, state, and local laws, rules, and regulations regarding archaeology, as applicable.

#### **RECOMMENDATION:**

- 1. Staff recommends approval of item #1, rehabilitative scope of work based on finding c with the following stipulations:
  - i. That all repair work be done in-kind.
  - ii. That the proposed composite panel on the underside of the soffit feature a smooth finish.
  - iii. That all masonry cleaning be done in a manner that does not damage the historic brick façade.
- 2. Staff does not recommend approval of item #2, the installation of terra cotta tile on the existing pony wall based on finding d. Staff recommends that the scale, design, materials, color and texture of new materials should be compatible with those of the historic facade. Additionally, staff recommends that the key box be relocated from a prominent location on the primary façade.
- 3. Staff does not recommend approval of item #3, the installation of a new storefront system as proposed. Staff recommends that a storefront system be installed that features a profile that is historically appropriate. Storefront openings, pony walls, mullions, and transom openings should be based on historic examples.
- 4. Staff recommends approval of item #4, the installation of a new canopy with the following stipulations:
  - i. That the canopy's height be reduced to be placed consistently with historic examples; commonly immediately between the storefront system and transom windows.
  - ii. That the proposed standing seam metal roof that is proposed for the canopy should feature smooth panels that are 18 to 21 inches in width, seams that are 1 to 2 inches in height, crimped ridges and a standard galvalume finish. Panels should not feature striations or corrugation.
  - iii. That the proposed canopy should feature a profile that is consistent with historic canopy details, The exposed steel beam should be modified or covered.