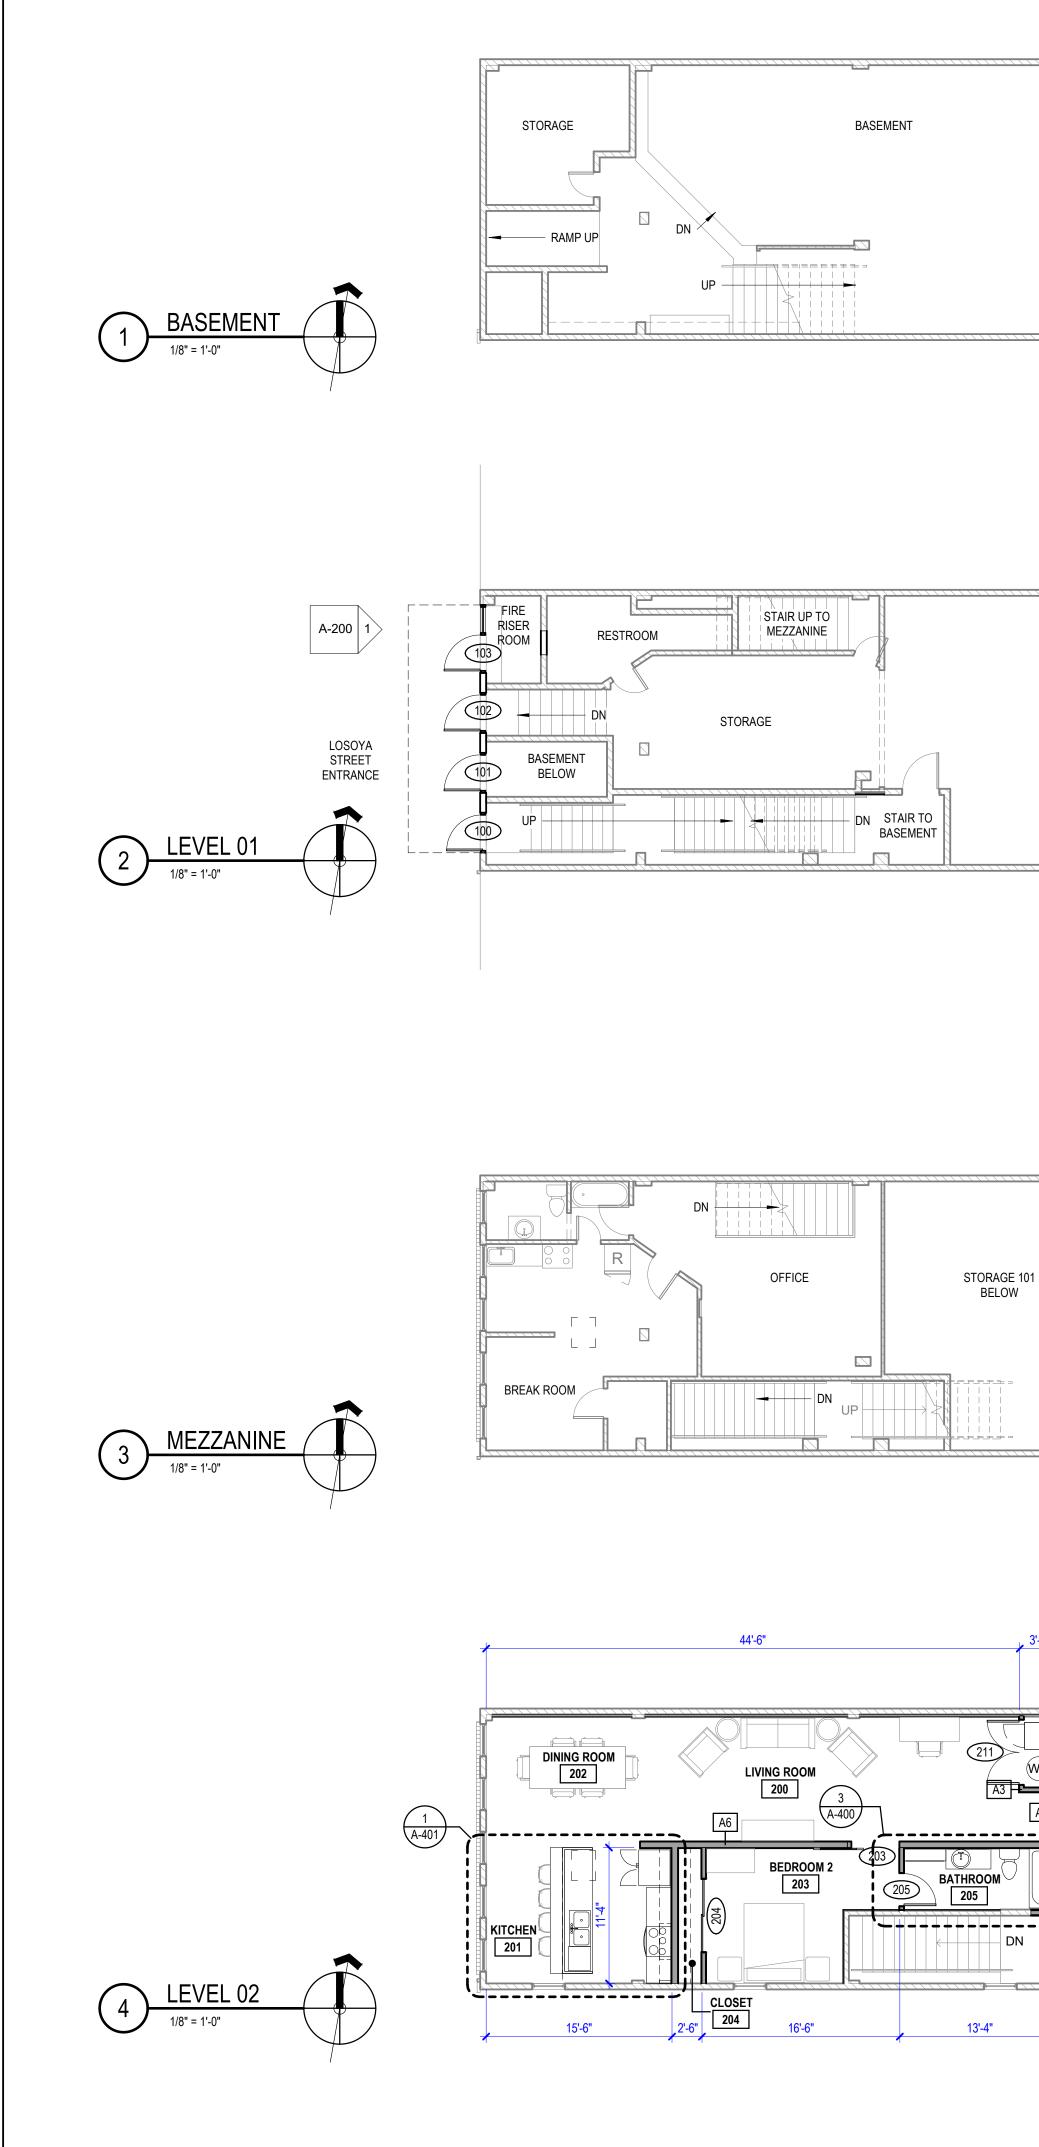

#### FINDINGS:

- a. The applicant is requesting a Certificate of Appropriateness for approval to perform rehabilitative scopes of work, install a new storefront system, canopy and other exterior elements at 209 Alamo Plaza.
- b. The historic structure located at 209 S Alamo, in its two story form was constructed circa 1895. Structures on this site are found on the 1885 Sanborn Map; however, they do not exist in the height and footprint found on later Sanborn Maps.
- c. REHABILITATION The applicant has proposed to perform rehabilitative scopes of work including window repair, fascia and soffit repair, storefront system repair on the east facade and masonry cleaning. Staff finds the proposed scopes of work to be appropriate as the applicant has noted in-kind repair. Staff finds that all masonry cleaning should be done in a manner that does not damage brick. Additionally, the composite siding panel that

will be used on the under side of the soffit should feature a smooth finish. The existing storefront system and storefront system beam are not original.

- d. CEMENT BOARD PONY WALL The applicant has proposed to perform structural repairs to the existing pony walls, and in doing so, replace the existing finish of plaster with terra cotta tile. The Guidelines for Exterior Maintenance and Alterations 10.B.i., state that new features that alter or destroy the historic building character should not be introduced. Additionally, the Guidelines note that inappropriate materials should not be added. Staff finds the installation of terra cotta tile is not consistent with the Guidelines. Staff finds that the Guidelines should be followed regarding the historic façade, and that the scale, design, materials, color and texture of new materials should be compatible with those of the historic facade.
- e. STOREFRONT SYSTEM The applicant has proposed to install a new, wood storefront system on the west façade to feature wood doors and a key box. The existing storefront system has been obscured by non-original building materials. The Guidelines for Exterior Maintenance and Alterations 10.B.ii. note that non-historic facades should be returned to their original design based on photographic evidence. When evidence is not available, the scale, design, materials, color and texture of new materials should be compatible with those of the historic façade. Staff finds that the proposed new storefront system should feature a profile that is not consistent with those found historically on this building or the block.
- f. CANOPY The applicant has proposed to install a new steel framed canopy on the west façade. The Guidelines for Exterior Maintenance and Alterations 11.B.ii. notes that canopies should be added based on accurate evidence of the original, such as photographs. If no such evidence exists, the design of new canopies and awnings should be based on the architectural style of the building and be proportionate in shape and size to the scale of the building façade to which they will be attached. Generally, staff finds the installation of a canopy on the west façade to be appropriate; however, staff finds that the proposed height of the canopy is atypical with the historic placement of canopies, which are typically located above the storefront system and beneath transom windows. Additionally, staff finds that the proposed standing seam metal roof that is proposed for the canopy should feature smooth panels that are 18 to 21 inches in width, seams that are 1 to 2 inches in height, crimped ridges and a standard galvalume finish. Panels should not feature striations or corrugation. Lastly, staff finds that the proposed steel beam to by atypical with historic canopy design. Staff finds that the proposed canopy should feature a profile that is consistent with historic canopy details. Canopy rod anchors should not be installed through the face of historic masonry.
- g. ROOF HATCH RELOCATION The applicant has proposed to relocate that existing roof hatch. Generally, staff finds this to be appropriate provided that the profile of the roof and parapet walls remains unchanged.
- h. ARCHAEOLOGY The project shall comply with all federal, state, and local laws, rules, and regulations regarding archaeology, as applicable.